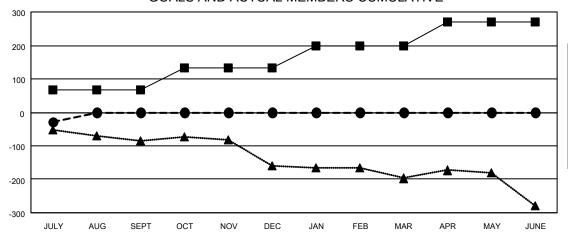

## GOALS AND ACTUAL MEMBERS CUMULATIVE

- MEMBER GROWTH NET GOAL

- MEMBER GROWTH ACTUAL

- LAST YEAR MEMBERSHIP ACTUAL

| DROPPED CLUBS: 1 |    |
|------------------|----|
| DROPPED MEMBERS  |    |
| DECEASED         | 3  |
| CLUB CANCELLED   | 0  |
| OTHER            | 49 |
| TOTAL            | 52 |
|                  |    |

| Members               |        |            |                        |                                                |  |  |  |  |
|-----------------------|--------|------------|------------------------|------------------------------------------------|--|--|--|--|
| RESULTS FOR 2023-2024 |        |            |                        |                                                |  |  |  |  |
| QUARTER               | MEMBER | GROWTH NET | MEMBER GROWT<br>ACTUAL | H DROPPED MEMBERS ACTUAL (including transfers) |  |  |  |  |
| JULY/AUG/SE           | EPT    | 66         | 27                     | 52                                             |  |  |  |  |
| OCT/NOV/DE            | С      | 66         | 0                      | 0                                              |  |  |  |  |
| JAN/FEB/MAF           | 3      | 67         | 0                      | 0                                              |  |  |  |  |
| APR/MAY/JUI           | NE     | 71         | 0                      | 0                                              |  |  |  |  |