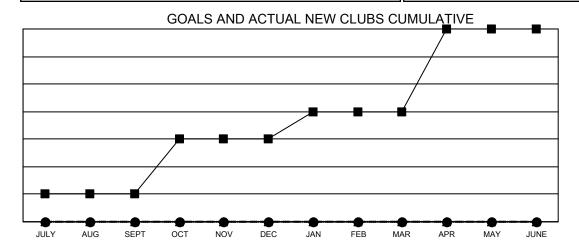

- CURRENT YEAR GOALS FOR NEW CLUBS

- CURRENT YEAR ACTUAL NEW CLUBS

- LAST YEAR ACTUAL NEW CLUBS

## Multiple Di

| istrict 12 | LOCATION: TENNESSEE |
|------------|---------------------|
|            |                     |

|               | Club          | s           |               |
|---------------|---------------|-------------|---------------|
|               | RESULTS FOR   | R 2023-2024 |               |
| QUARTER       | NEW CLUB GOAL | NEW CLUBS   | DROPPED CLUBS |
| JULY/AUG/SEPT | 1             | 0           | 1             |
| OCT/NOV/DEC   | 2             | 0           | 0             |
| JAN/FEB/MAR   | 1             | 0           | 0             |
| APR/MAY/JUNE  | 3             | 0           | 0             |